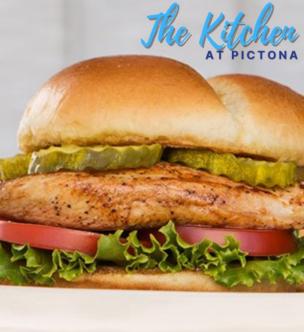

#### March 10-16

Margaritaville Chicken Sandwich

Grilled chicken coated in Pictona's special Margaritaville spice blend, with a tangy Margaritaville sauce, on a grilled brioche bun, topped with lettuce, tomato, onion & pickle. Served with choice side \$14