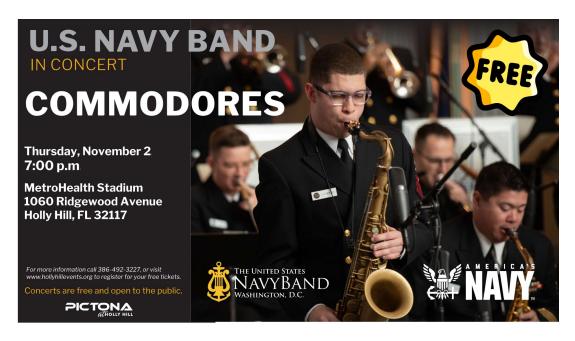

#### **U.S. Navy Band "The Commodores"**

Although this is a FREE concert, please register at the button below so there is a record of how many will be attending.

- Thursday, November 2
- 7:00 PM
- FREE!

Click here to register for your FREE Tickets!