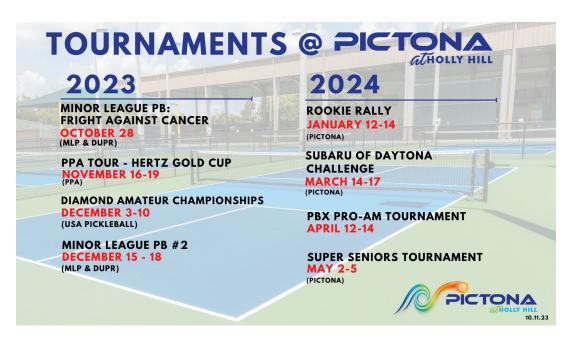

## Register for Upcoming Tournaments at Pictona

You can view our full schedule of tournaments and find details, including how to register, at this link.