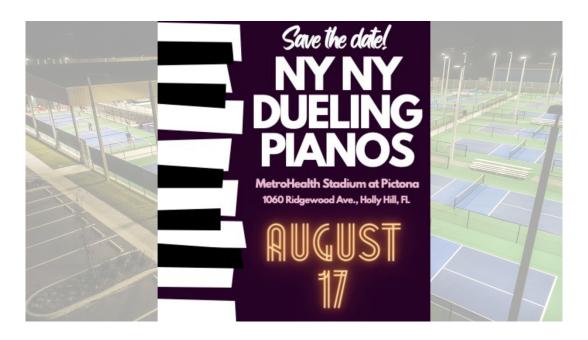

# **Dueling Pianos returns to MetroHealth Stadium!**

- Thursday, August 17th
- 7:30 PM
- \$20 Bleacher Seats
- \$25 Floor Seats
- Box Seats available The best seats in the house!
   Box seats include 4 reserved seats and a cocktail
   table. (\$120 \$30 per seat).

**Click here to Purchase Dueling Piano Tickets** 