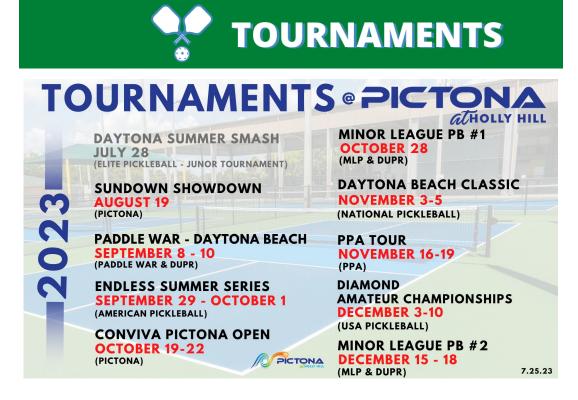

# We have 9 Tournaments Remaining Before the End of the Year!

You can view our full schedule with links for registering for each of these tournaments HERE.

We do not have information yet for the PPA Tour Nov. 16 - 19. We'll be sure to share that information when we receive it. The Diamond Amateur Championship is a qualifying tournament and not open to others.

<u>Have a look</u> and sign up for one or MORE of the exciting tournaments on the docket here at Pictona.

Pickle On!

Tired of open play?
Sign up for a POP! activity

Experience 5-6 consecutive games with players in designated skill levels
1.0 to 4.5+