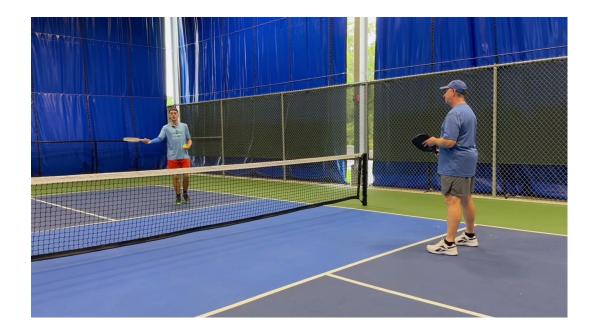

### The ERNE - A Pro Shot YOU can do!

This week Pictona Instructor Chase Blocker demonstrates how to perform the ERNE shot! You may have seen this shot performed many times by the Pros. With a little practice it is doable and is really fun when executed correctly!