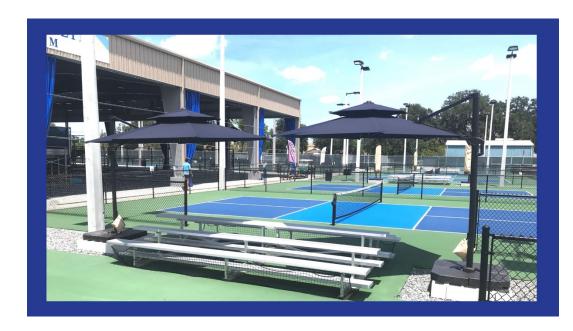

#### **New Umbrellas**

Gregg Sibigtroth, Pictona's Facility Director, and his crew have installed 2 large umbrellas at each of the six two-way bleachers on courts 26 and 31-44. Enjoy the shade! We ask you not to open or close these umbrellas yourself. Ask the Welcome Desk to request they be opened if they are closed.

#### The Junction

We call the area where the pathways between Pictona 1 and 2 connect **The Junction**. You'll notice a new paved area at the Junction and court 26. This space will host our Information and First Aid station during tournaments.