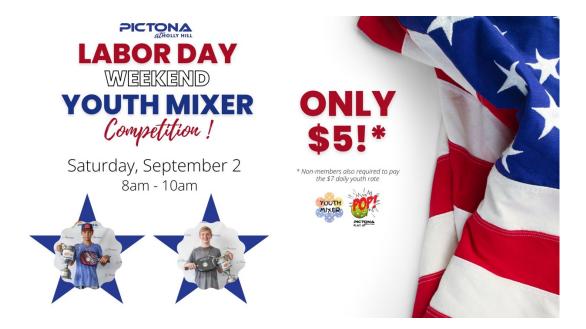

### **Youth Mixer - Labor Day Weekend**

- Saturday, September 2
- 8 am 10 am
- 2.5, 3.0, 3.5 & 4.0 skill levels
- Partners randomly assigned within their skill levels
- Championship trophy photo for EACH division
- Minimum of 8 players required in a division or they will be combined