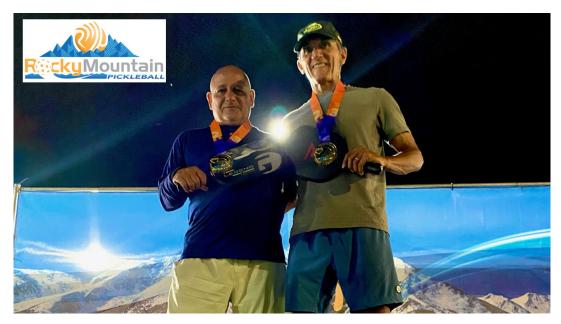

## Congratulations to Pictona Member Steve Plaskon and his partner Pablo Salas!

Gold Medalists - 4.0 (60+ division) at the Denver, Colorado Rocky Mountain Championships!