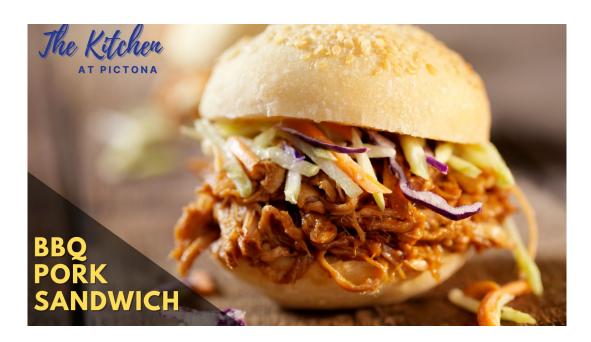

# Next Week we're featuring a BBQ Pork Sandwich!

Zesty BBQ pork sandwich topped with fresh cole slaw. Served with crispy french fries, homemade potato chips, or a fresh garden salad.