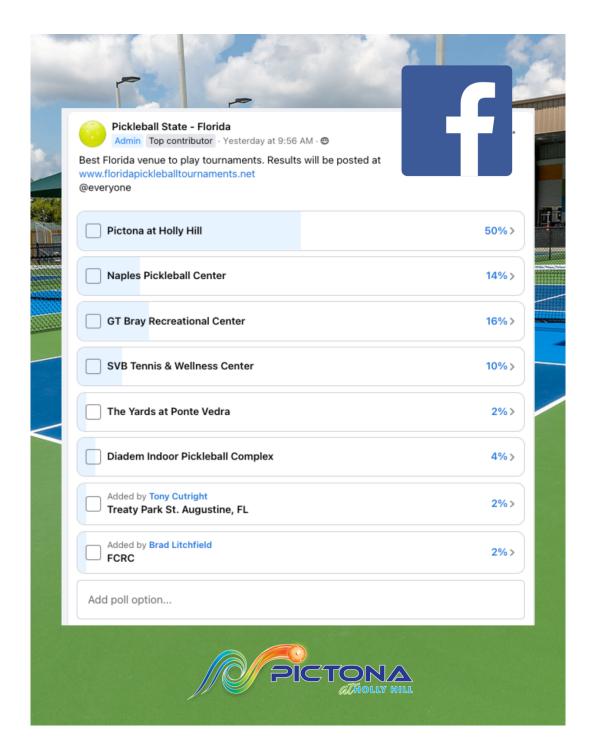

### **Vote for Pictona!**

If you're on Facebook - Look for the page "Pickleball State - Florida" and take their survey for Best Florida venue to play

tournaments. As of this posting, Pictona is holding our own at 50% of the vote! The final results will be posted HERE.

### Take the survey and show your Pictona Pride!