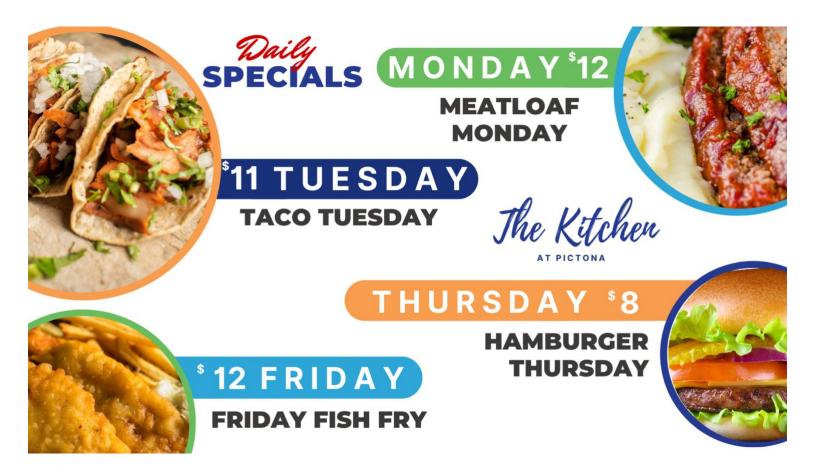

#### **Next Week's Special**

For all our veggie fans, The Kitchen will be serving up a fresh grilled **Vegetarian Quesadilla** next week, with 31 grams of plant-based protein. Filled with cheese, black beans, corn, onions, peppers and tomatoes. Served with sour cream and Pico de Gallo.

Have a fun-filled week and we'll see you in the Kitchen!

Be sure to try our daily specials - Meatloaf Monday, Taco Tuesday, \$8 Burger Thursday, and Friday Fish Fry !

Don't forget, we grow lettuce right here in our very own **Humana Community Gardens** - used in our delicious salads and sandwiches. A true farm-to-table experience!