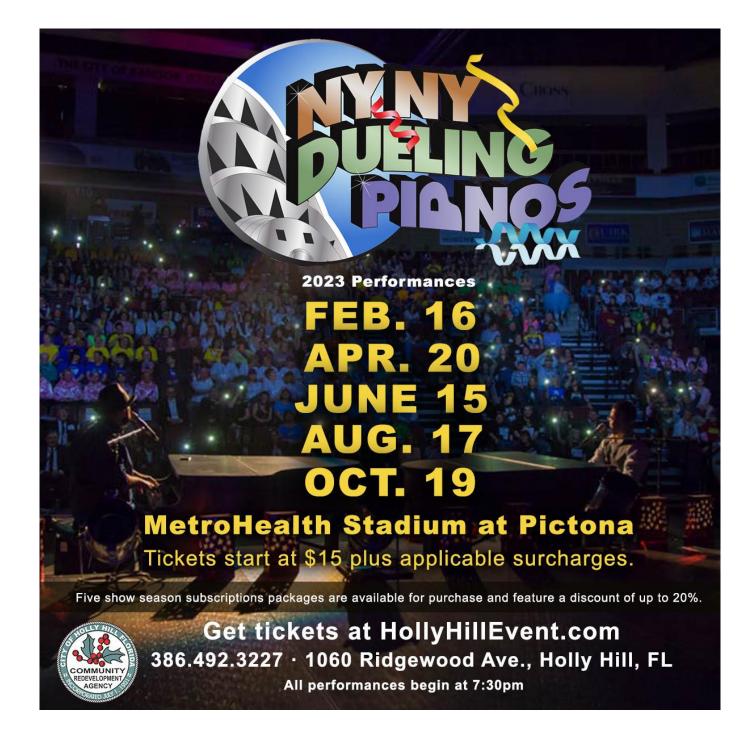

Friday, February 24 - 7 pm

Register for your free tickets HERE.

New York NY Dueling Pianos - February 16

Join New York, NY Dueling Pianos for a series of piano party madness at the <u>MetroHealth</u> Stadium.

These internationally renowned performers take all of your song requests in a clap-along, bang-the-tables-along crazy fiesta where anything can happen!

Tickets start at \$15 + surcharges. Five-show season subscription packages are available and feature a discount of up to 20%.