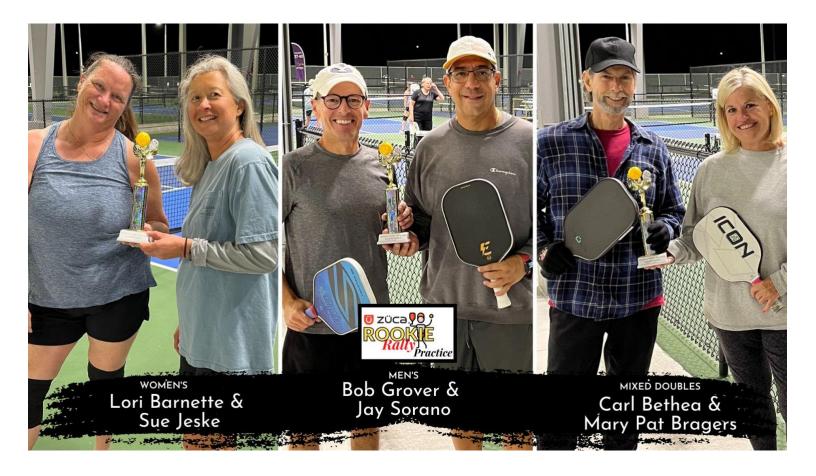

Congratulations, and well deserved everyone! You can find more information about Scramble Play <u>here</u>.

Congratulations to the Winners of this Week's ZÜCA Rookie Round Robin Practice Session!

Men's Doubles: **Bob Grover & Jay Sorano** Women's Doubles: **Lori Barnette & Sue Jeske** Mixed Doubles: **Carl Bethea & Mary Pat Bragers** 