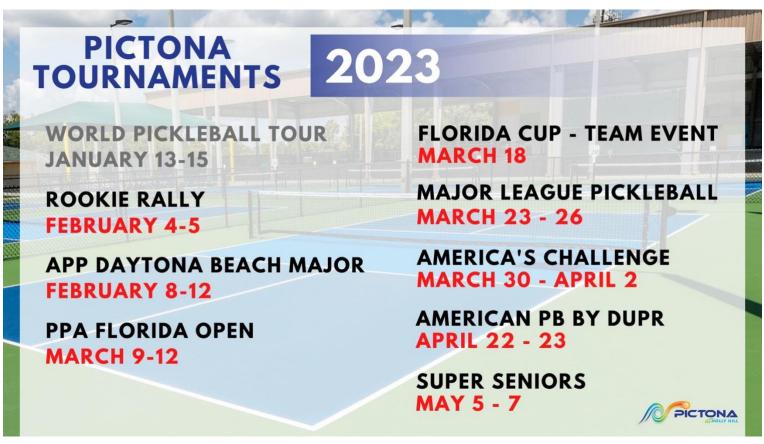

See below for the many exciting tournaments Pictona is hosting over the next several months. The tournaments listed below are open and ready to register!

Men's, Women's & Mixed Doubles

### APP hosting Daytona Beach Open February 8-12

The Association of Pickleball Professionals (APP) serves professionals, senior professionals and amateurs in the fastest growing sport in the USA. The first and only tour officially sanctioned by USA Pickleball, the Daytona Beach Open is the 3rd of 20 tournament stops, in addition to International and Collegiate Series events.

### Pictona is hosting the PPA Florida Open - March 9 - 12!

Pickleball's greatest professional players are coming from all over the country to take part in the Florida Open at Pictona! March 9th - 12th held at our world-class facility, right here in Holly Hill.

#### America's Challenge 2023 - March 30 - April 2

Join us for our signature Spring tournament, America's Challenge! It's played in a fun round robin format, giving lots of court time. Pictona is an amazing place to play, with our 49 courts, including 13 covered courts, one of which is our Championship Court! Experience what we have to offer by playing in America's Pickleball Challenge.