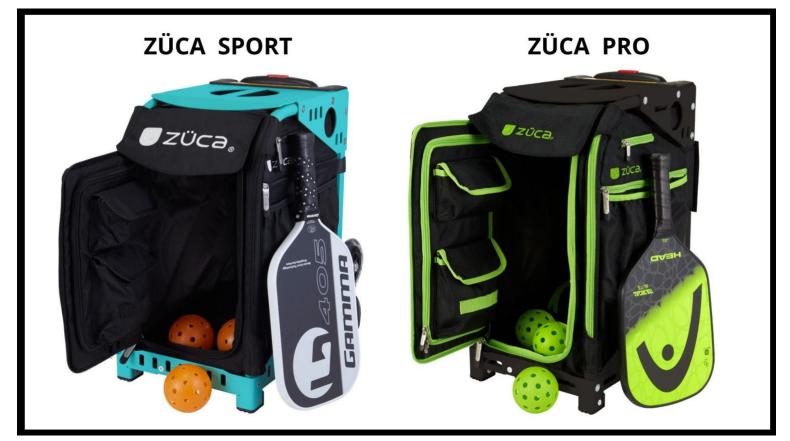

### ZÜCA Isn't Just Made to Love—It's Built to Last.

Staying fresh during long tournament days can prove difficult, and fatigue can be detrimental, especially for tournament players who need their energy to last for hours. ZÜCA rolling bags are designed to help you stay organized but also take the load off your back and keep you off your feet so that you can be well-rested and play your best.